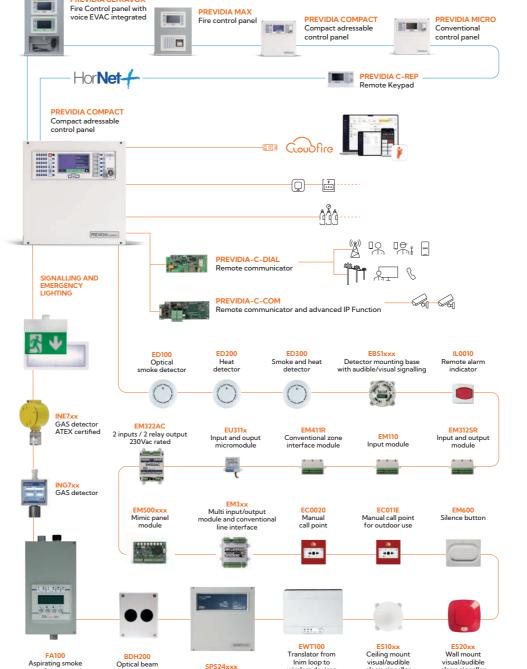

# Previdia series fire control panels CONTROL PANEL DIAGRAM

**INIM ELECTRONICS S.R.L** 

Manual call point

for outdoor use

Silence button

Via dei Lavoratori 10 - District of Centobuchi 63076 Monteprandone (AP) - ITALY

**EWT100** 

Translator from

Inim loop to wireless devices

SPS24xxx

Power supply station

Ceiling mount

visual/audible

alarm signaller

Wall mount

visual/audible

alarm signaller