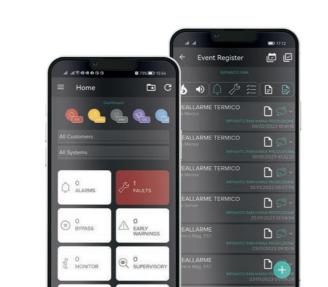

# **App Inim Fire**

The entire system managed via Smartphone

Capturing images from cameras

Evac system acoustic measurement

Automated installation register

Report manutenzione in tempo reale