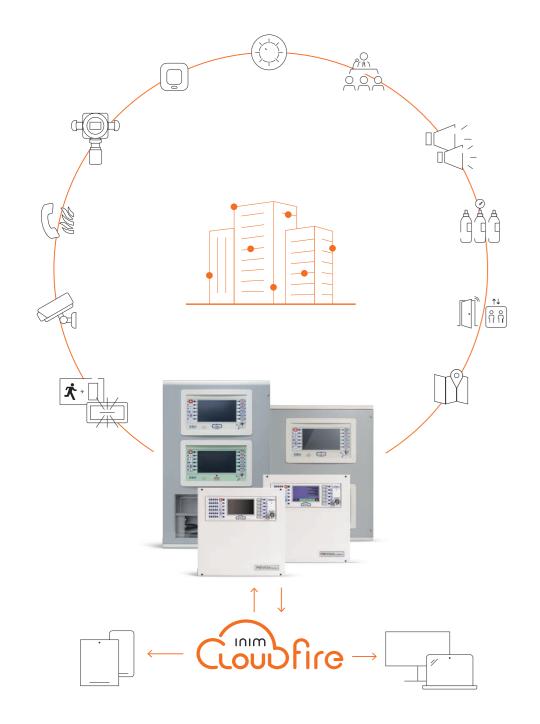

The Previdia system, based on cutting-edge technologies, is configured as a complete system for the integrated management of building safety.

An integrated system offers numerous advantages:

Lower cabling costs, shared use of communication and power equipment as well as a common user interface

Centralized user interface for more effective cause-and-

The Previdia series fire-control panels offer an additional advantage. All models share the same user interface, the same configuration software and the same tools. By familiarizing yourself with any of the available models, you will have a solution that can adapt to any type of installation, whether it is a small system with a few detectors or a large structure.

## **Inim Cloud Fire**

A universe of functions at your service

monitoring

and control

maintenance

System

diagnostics

Interactive