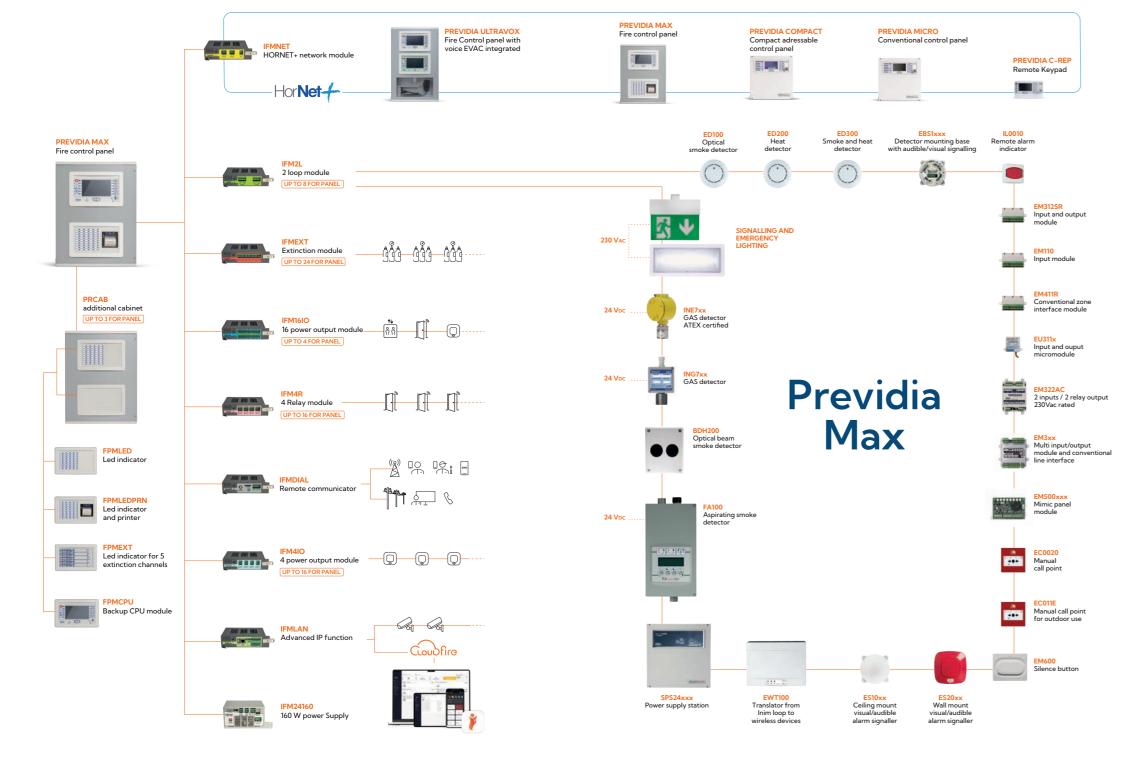

**SIGNALLING AND** 

**EMERGENCY** 

LIGHTING

**INE7xx** 

**GAS** detector

ATEX certified

**ING7xx** 

**GAS** detector

**BDH200** 

Optical beam

smoke detector

FA100 Aspirating smoke

**EWT100** 

Translator from

Inim loop to wireless devices

SPS24xxx

Power supply station

Ceiling mount

visual/audible

alarm signaller

Wall mount

visual/audible

alarm signaller