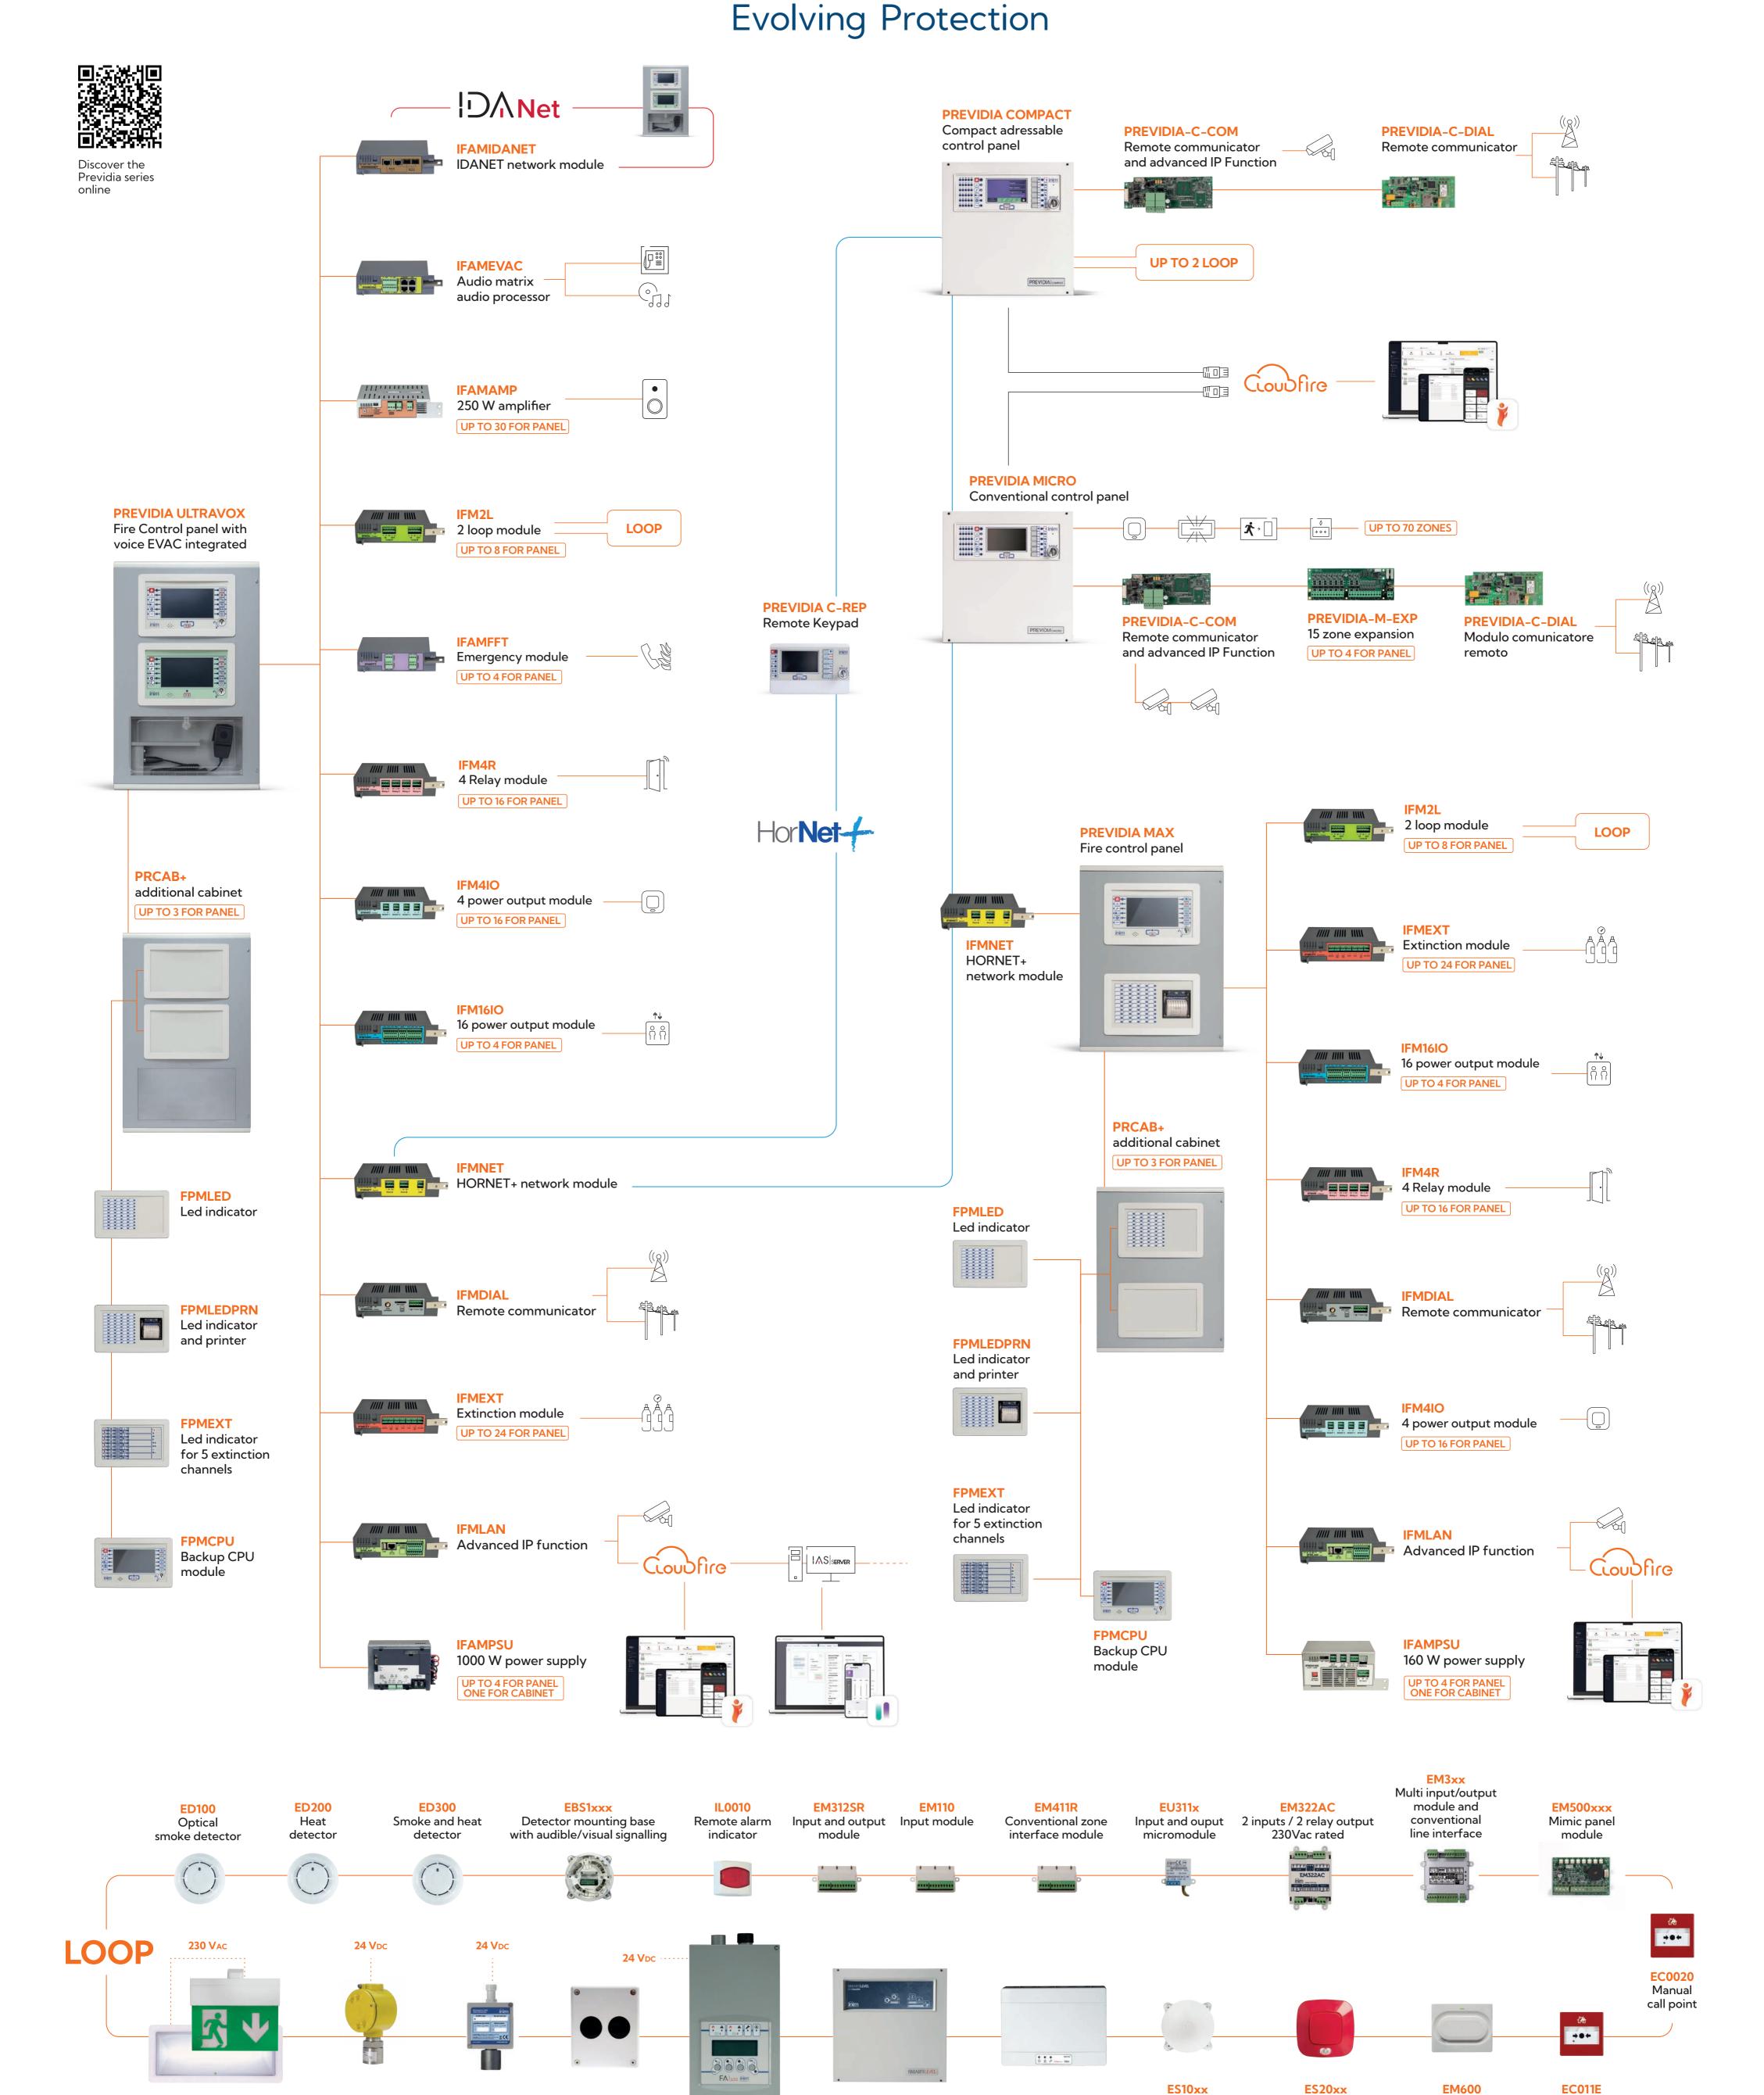

**SIGNALLING AND** 

**EMERGENCY** 

LIGHTING

**INE7xx** 

**GAS** detector

ATEX certified

**ING7xx** 

**GAS** detector

**BDH200** 

Optical beam

smoke detector

FA100 Aspirating smoke

**EWT100** 

Translator from

Inim loop to wireless devices

SPS24xxx

Power supply station

Ceiling mount

visual/audible

alarm signaller

Wall mount

visual/audible

alarm signaller