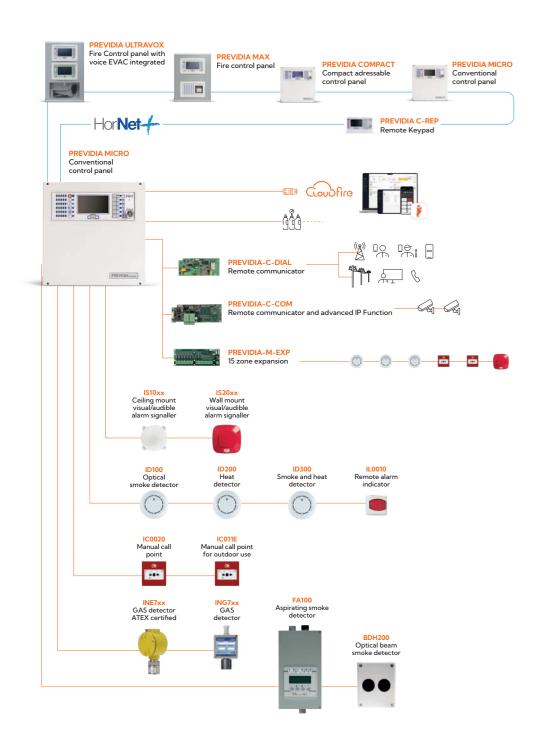

ti.mini@o1ni 🔼 \tag{68+} \sum\_{\text{C00207 2EY0} (98+)} VJATI - (9A) enobrandente Monteprandone (AP) - IALY Via dei Lavoratori 10 - District of Centobuchi INIM ELECTRONICS S.R.L

Control panel diagrams Previdia Series Ypaled & Safety

**SIGNALLING AND** 

**EMERGENCY** 

LIGHTING

**INE7xx** 

**GAS** detector

ATEX certified

**ING7xx** 

**GAS** detector

**BDH200** 

Optical beam

smoke detector

FA100 Aspirating smoke