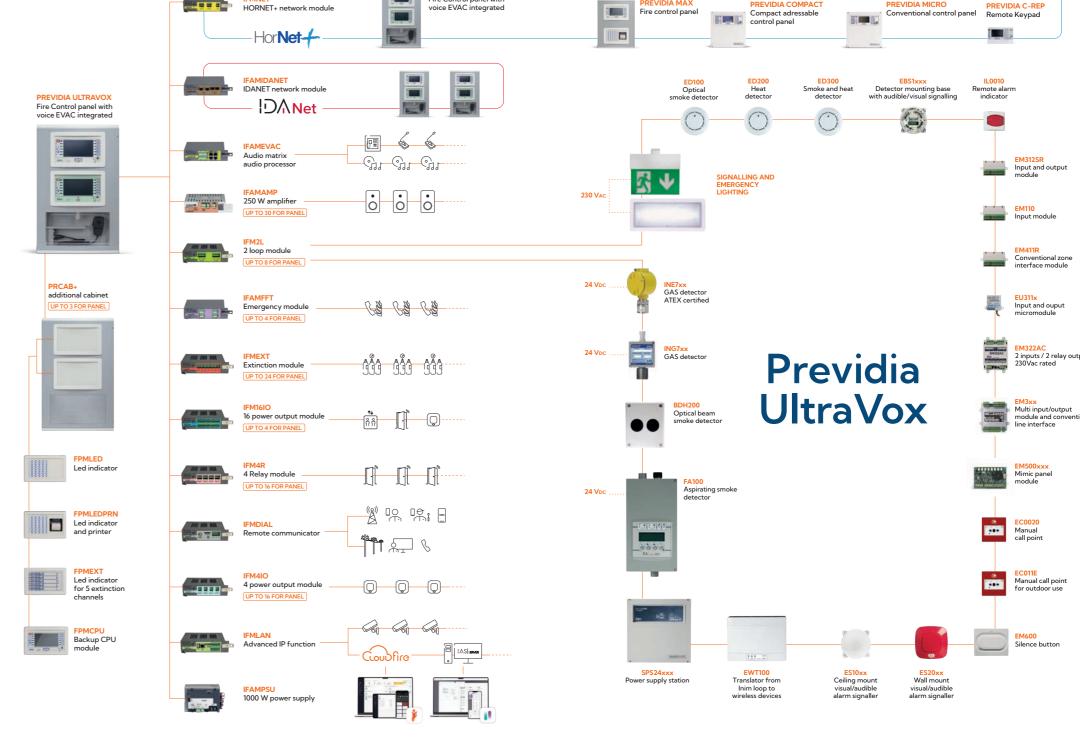

**SIGNALLING AND** 

**EMERGENCY** 

LIGHTING

**INE7xx** 

**GAS** detector

ATEX certified

**ING7xx** 

**GAS** detector

**BDH200** 

Optical beam

smoke detector

FA100 Aspirating smoke

**EWT100** 

Translator from

Inim loop to wireless devices

SPS24xxx

Power supply station

Ceiling mount

visual/audible

alarm signaller

Wall mount

visual/audible

alarm signaller